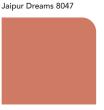

dents with a thin coat of Asian Paints Acrylic Wall Putty. Allow drying for 4-6 hrs. Sand with Sand Paper 180 and wipe clean.



### **PRIMER**

Apply a coat of Asian Paints Decoprime wall primer (ST/WT). Allow to dry for 6-8 hrs.

Light sand with Sand Paper 320/400 and wipe clean.



#### **APPLICATION**

Thin 1 litre of Apcolite Advanced Shyne with 400-500 ml of water. Apply 2-3 coats of Apcolite Advanced Shyne with an interval of 3-4 hrs between each coat. For deep shades, apply an additional coat if required.

Free sample. Not for retail sale.

For more information on painting and colour selecton, log on to www.asianpaints.com, or call us at: 1800-209-5678

Asian Paints Limited, 6A, Shantinagar, Santacruz (East), Mumbai- 400055

# Reds & Oranges









Peach Petal-N 9933





















Rich Rouge X122

Saffron Sun-N 9970

Orange Crown 7974

# world of apcolite

Providing a wide range of products to match every shade of your life.





Asian Paints Apcolite Advanced shyne with Advanced stain guard, makes wiping stains off walls an easy task, while still keeping your walls spotless and colourful.





Asian Paints Apcolite
Advanced Emulsion provides
a rich and matt finish with
excellent stain cleanability
and resistance to burnish.





Asian Paints Apcolite Premium Emulsion provides a rich matt finish to the wall due to its super-acrylic quality.

## Yellows & Greens



# **ADVANCED FEATURES**

Experience the visible difference with Apcolite Advanced Shyne

#### **ADVANCED STAIN GUARD**

Ensures lower stain pick up & easy cleaning for different kinds of househol