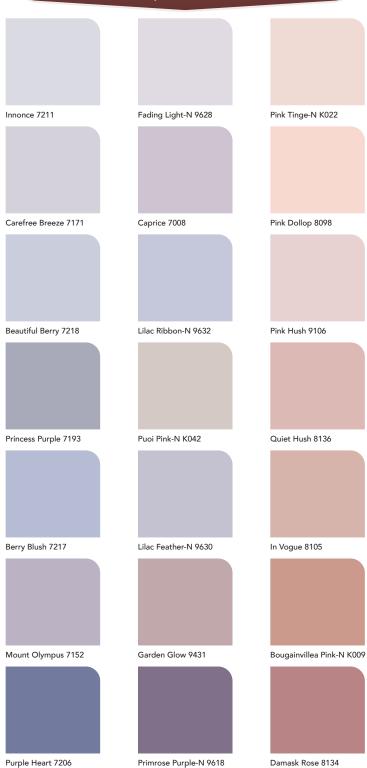

FUNGUS AND MILDEW RESISTANCE**

Designed to protect your walls against unwanted fungus that can cause considerable damage.

OTHER PAINTS





# Teals & Blues



Oceans Whisper 7436





Nautilus 7411



Suhana Mausam-N 9670



Asmani-N 9688





Rhine Blue 1319



Morning Frost 7361



Magic Blue 7441



Ocean Electric-N 9671



Glacial Lake-N 9695



Electric Azure-N 9665



Blue Clover 1218



Teal Magic 7470

Persian Pottery-N 9652

# **ADVANCED FEATURES**

#### **SHEEN FINISH**

Offers a glistening soft sheen finish to give your walls a beautiful look.





### **2X FILM STRENGHTH**

The film is twice as strong to a regular emulsion which ensures a durable finish.





#### **FRESH FRAGRANCE**

With a soothing fragrancee that makes the process of painting easy.





# Purples & Pinks







# Recommended Combinations



Buttercream-N L188







Natural Beauty 7212





Grey Jay-N K089

Brazen Gold 7831



Sonnet L146

Admiriation 8199



Shea Butter Gold-N 9894



Puppy Love 3203





Pinkish Beige-N K236